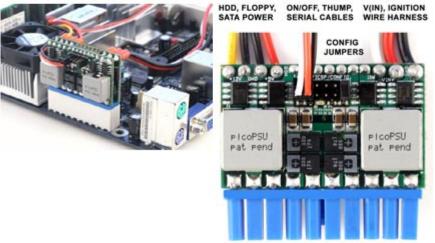

M3-ATX comes equipped with ATX, HDD and Floppy cable harness, jumpers, faston connectors and 2 pin cables for motherboard ON/OFF switch. Just connect it to your 12V car / boat / RV battery and power up your PC.

## M3-ATX 6-24V DC/DC (125 Watt) [picoPSU-format !]

[http://www.cartft.com/catalog/il/834]