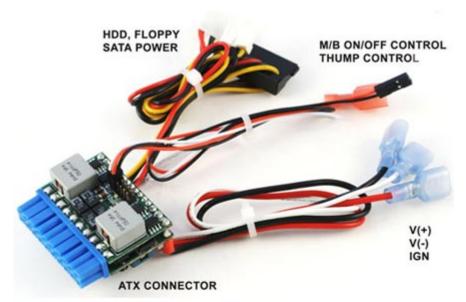

M3-ATX comes equipped with ATX, HDD and Floppy cable harness, jumpers, faston connectors and 2 pin cables for motherboard ON/OFF switch. Just connect it to your 12V car / boat / RV battery and power up your PC.

## Scope of Supply: - M3-ATX PSU

- Cable for mainboard (Remote-PowerOn)3x cables f. Plus, Ignition Plus, Ground (Minus)